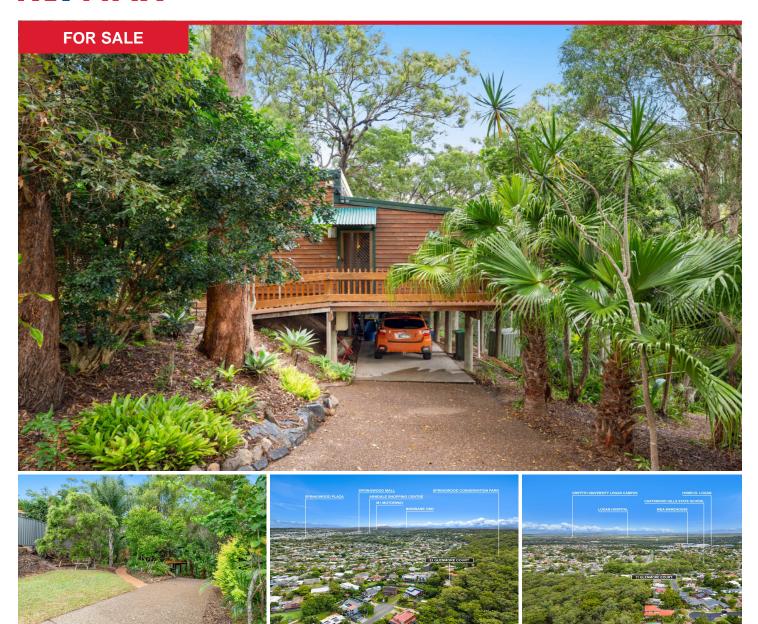

## 11 Glenmore Court, Springwood

'Give me a home amongst the Gum Trees '... well here it is.

Sitting on an 836 m<sup>2</sup> allotment at the top of a cul-de-sac and being one of only a few homes backing right onto the Springwood conservation park the sense of peace will relax you and the views from the expansive balconies will amaze you.

Very liveable yet offering great potential to improve and capitalize on such a prize position.

With a split-level design this retro style pole home has a generous open living and dining area with vaulted ceilings flowing out to large decks with privacy and great views as the

catchwords.

Perfect to live in today whilst offering a wealth of potential in a sublime hilltop position.

Boasting four bedrooms with ensuited main and a real sense of privacy whilst living among the treetops you will love coming home to this one.

A great list of features is on offer:

- Open flowing, living dining with vaulted ceilings.
- Expensive covered decks with great views.
- Resident koala and lots of bird life.
- Close to all of life's necessities.
- Four bedrooms main with ensuite.
- Roof mounted solar /air-conditioned.